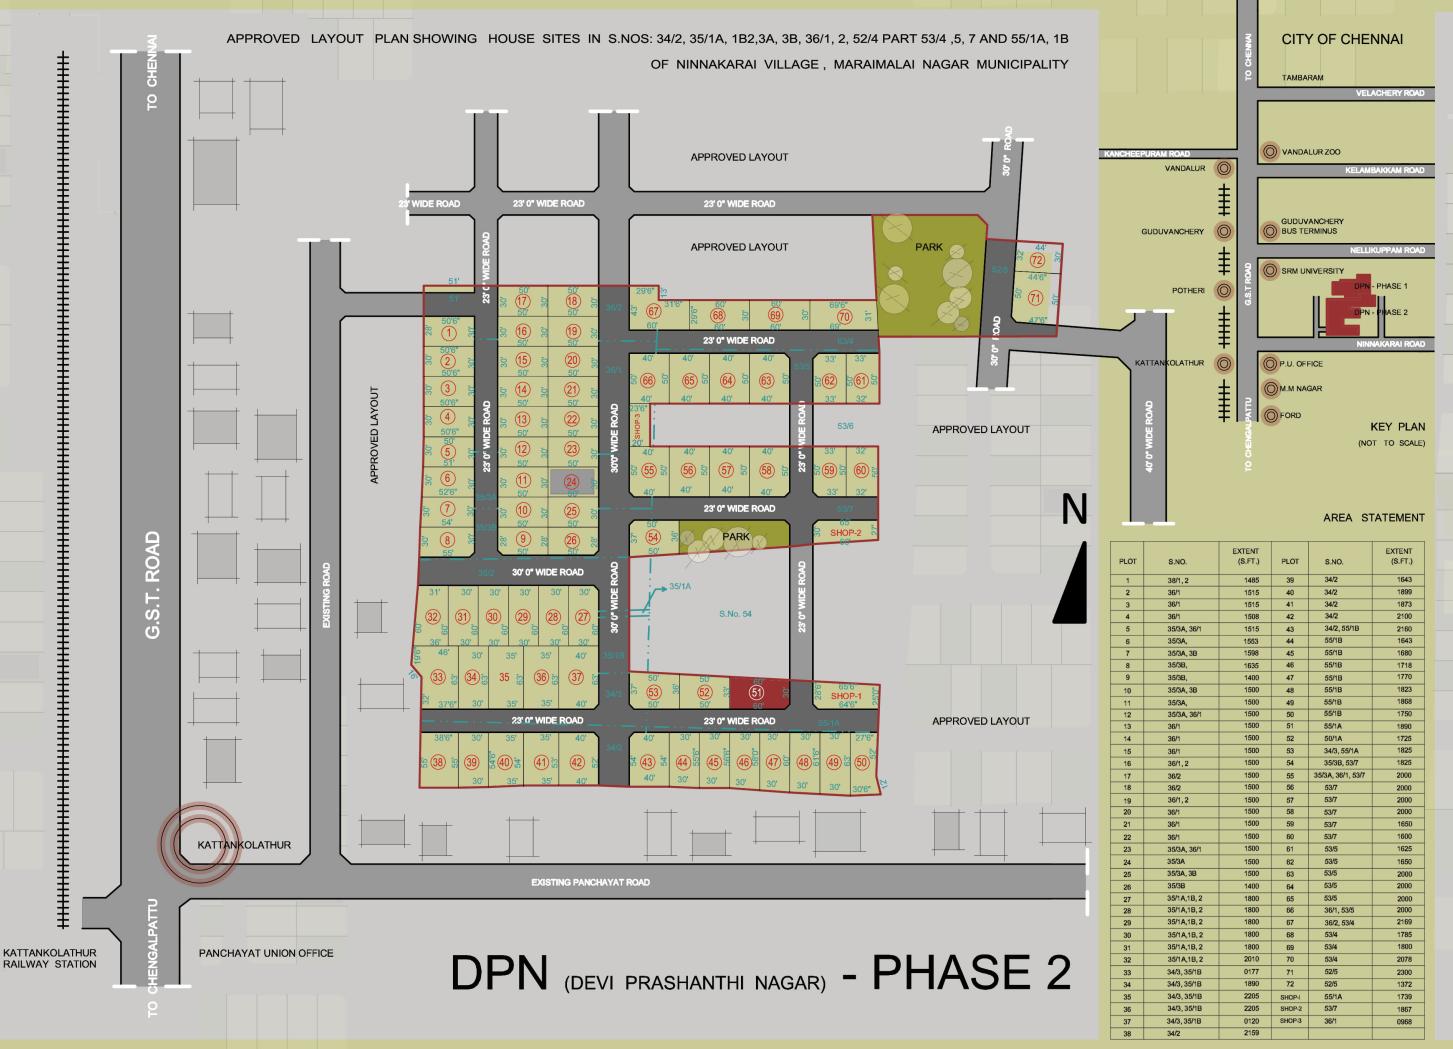

rea

Electric Points - Adequate light and fan points

Connectivity - Concealed telephone and telephone points in the living room

### **TOILETS AND BATHS**

Tiling - Ceramic tiles for flooring and dado on side

walls upto 7' 0" height

Sanitary Ware - White sanitary fittings of any reputed brand

- Chromium plated taps and shower

Electric Points - 15 AMPS plug point and provision for fixing of

geyser in any one toilet

#### **KITCHEN**

Platform - R.C.C. slab with polished granite platform

and sink

Dado - Dadoabove cooking platform with glazed tiles

upto 2' 0" height

Flooring - Fully vitrified tiles for flooring

Electric Points - One 15 & one 5 AMPS point above cooking

platform

Exhaust - Provision for exhaust fan

### **SPECIAL AMENITIES**

Well designed lobby area and staircase