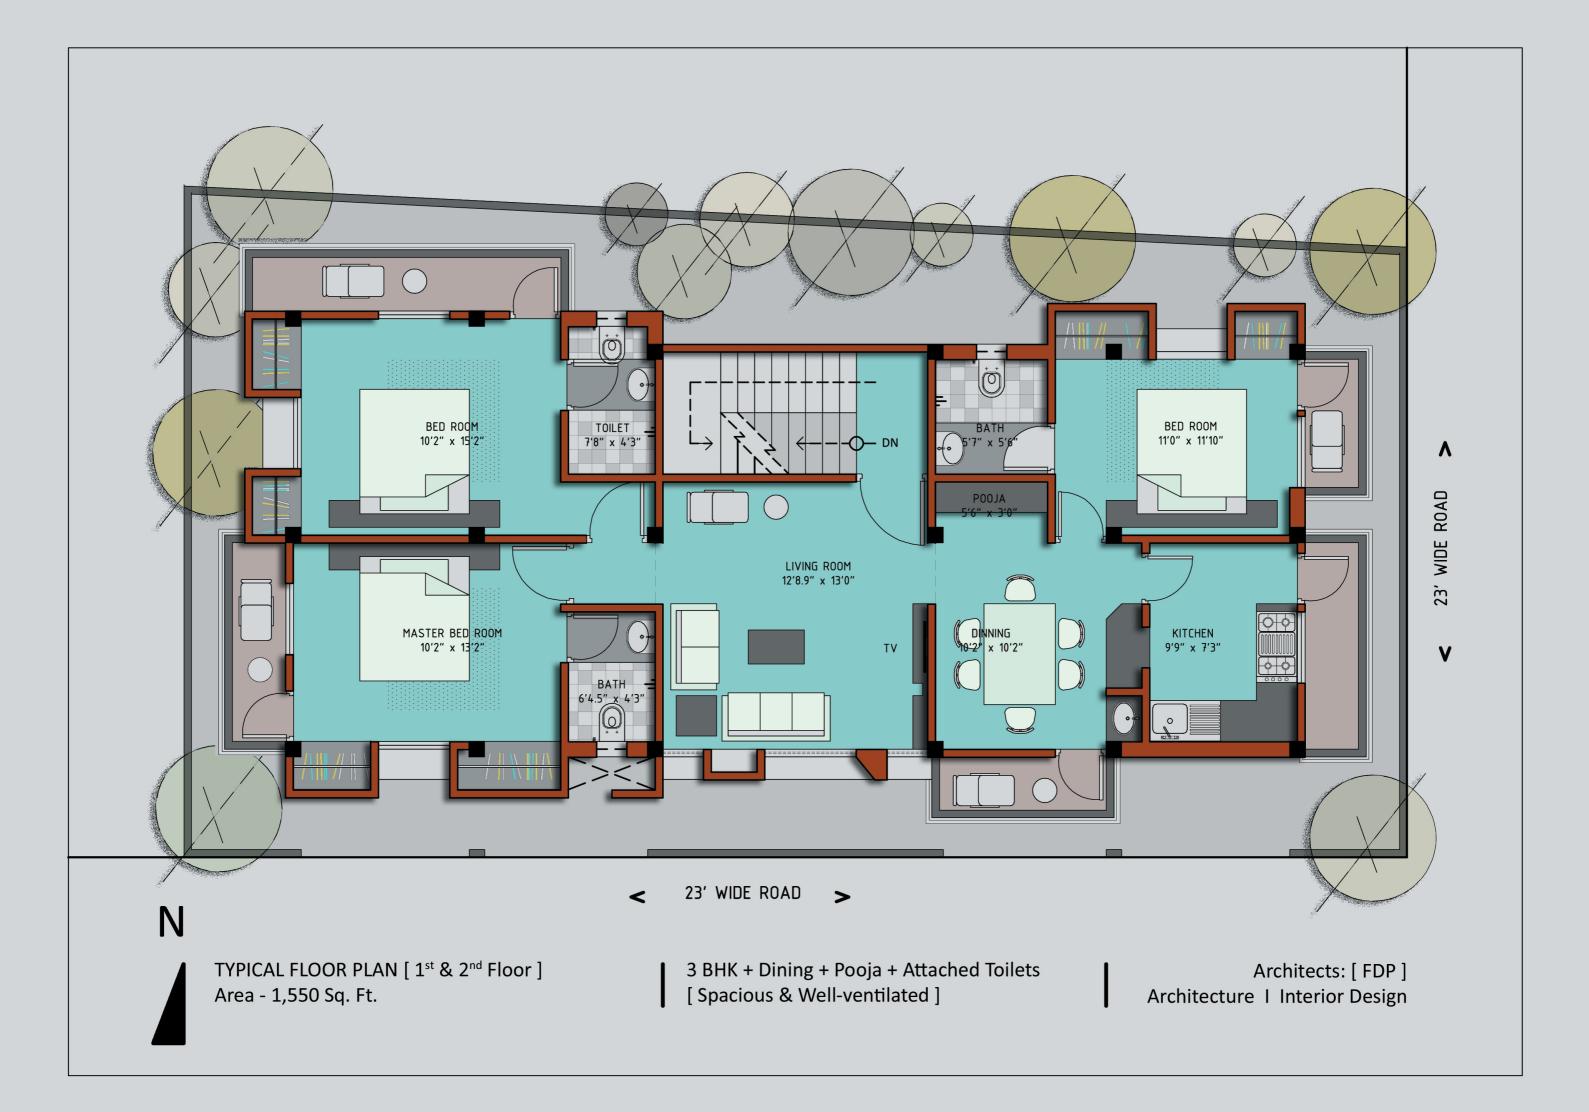

## LIVING, DINING AND BEDROOM

Flooring - Fully vitrified tiles with shirting

Wash - One white washbasin in dining area

Electric Points - Adequate light and fan points

Connectivity - Concealed telephone and telephone points in the living room

### **TOILETS AND BATHS**

Tiling - Ceramic tiles for flooring and dado on side

walls upto 7' 0" height

Sanitary Ware - White sanitary fittings of any reputed brand

- Chromium plated taps and shower

Electric Points - 15 AMPS plug point and provision for fixing of

#### **KITCHEN**

Platform - R.C.C. slab with polished granite platform

and sink

Dado - Dadoabove cooking platform with glazed tiles

upto 2' 0" height

Flooring - Fully vitrified tiles for flooring

Electric Points - One 15 & one 5 AMPS point above cooking