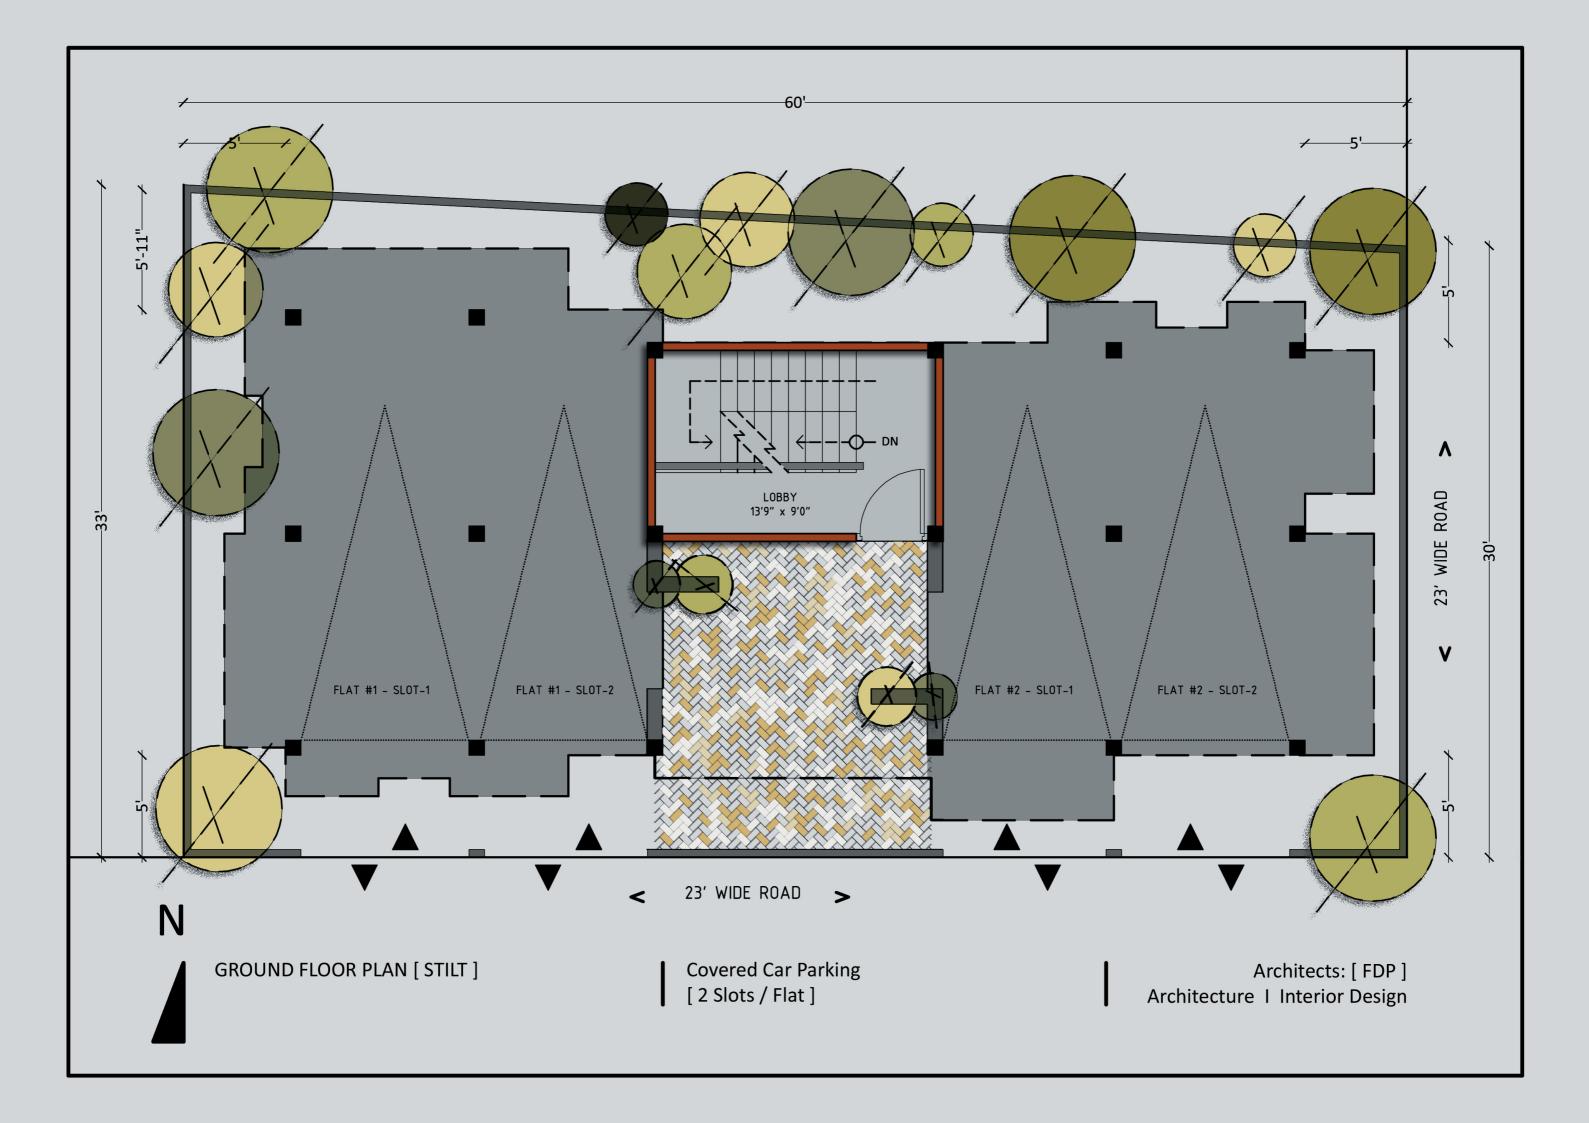

[Plot #51]

# DPN-PHASE 2

Ninnakarai Village, Maraimalai Nagar Municipality (opp. Kattankulathur Railway Station)



Premium 3-bhk Apartments conveniently located 1 km off GST Road with all basic amenities



# **AAKASH ESTATES**

#1621 (1st Floor), 16th Main Road, Anna Nagar, Chennai 600 040

contact: (+91) 44 4266 3737 (+91) 98408 12698, (+91) 98410 27744 | fax: 91 44 2621 1367

email: info@aakashestates.com







# **SPECIFICATIONS**

#### **GENERAL**

Structure - R.C.C. framed

Plumbing - Concealed P.V.C. pipes of any premium brand

Water Supply - 24 hours through bore well and over-head

tank

Power Supply - 3-phase wiring with concealed copper wire

with ample light and fan points

Main Door - Teak wood

Other Doors - Seasoned Country wood frames and Flush

shutters

Windows - Seasoned Country wood for windows and

ventilators with Pin headed glass and well

designed grills

Walls - Internal walls with emulsion paint and

outside walls will be painted with cement

based paint

## LIVING, DINING AND BEDROOM

Flooring - Fully vitrified tiles with shirting

Wash - One white washbasin in dining area

Electric Points - Adequate light and fan points

Connectivity - Concealed telephone and telephone